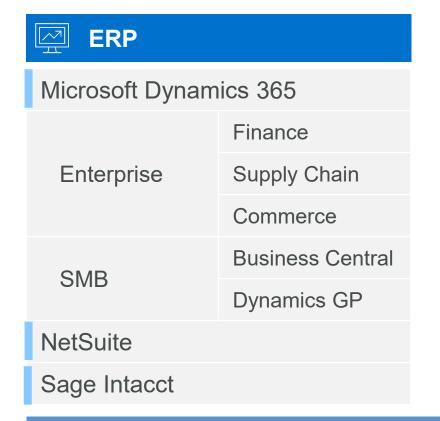

# **Business Technology Services**

| ERM CRM                |
|------------------------|
| Microsoft Dynamics 365 |
| Sales                  |
| Service                |
| Marketing              |
| Salesforce             |
| Marketing Automation   |

| Advanced Technology              |
|----------------------------------|
| Insights                         |
| Microsoft Power BI               |
| Solver CPM                       |
| Automation                       |
| Microsoft Power Platform         |
| Robotic Process Automation (RPA) |
| App Development                  |