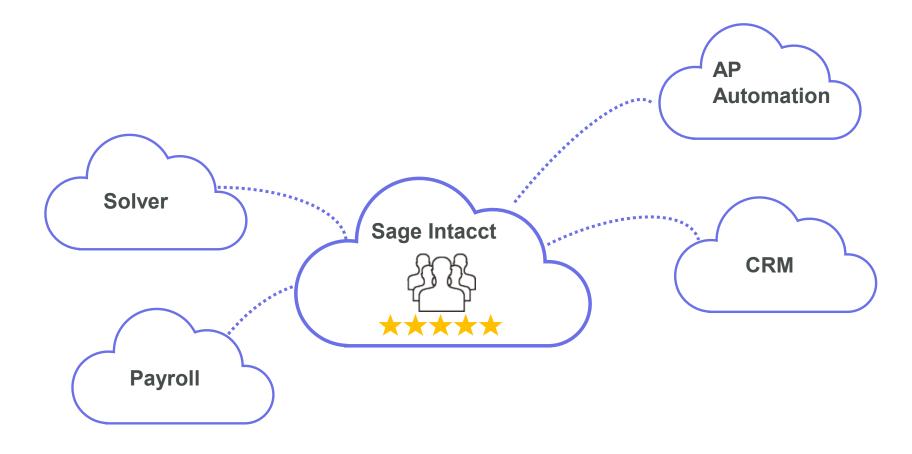

# Sage Intacct

- Sage Intacct has built-in reporting & dashboards
- Sage Intacct Planning

# Solver

- xFP&A Solution
- Azure-Based

- Reporting & Planning
- Data Warehouse

# What Is Solver?

Reporting & Planning FP&A Solution

Microsoft Azure-Based

**Built-In Data Warehouse** 

Power BI/Tableau

# Reporting

**Excel-Driven Design** 

All Data Provided by the Sage Intacct API

Data Outside of Sage Intacct

Portal

# Planning

**Excel-Driven Design** 

**Enterprise-Wide** 

Sage Intacct & Other Data

Portal