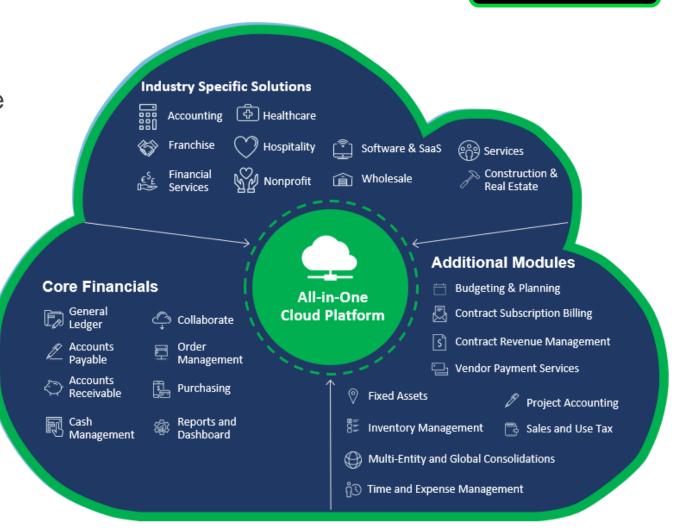

# What Is Solver?

Reporting & Planning FP&A Solution

Microsoft Azure-Based

**Built-In Data Warehouse** 

Power BI/Tableau

# Reporting

**Excel-Driven Design** 

All Data Provided by the Sage Intacct API

Data Outside of Sage Intacct

Portal

# Planning

**Excel-Driven Design** 

**Enterprise-Wide** 

Sage Intacct & Other Data

Portal