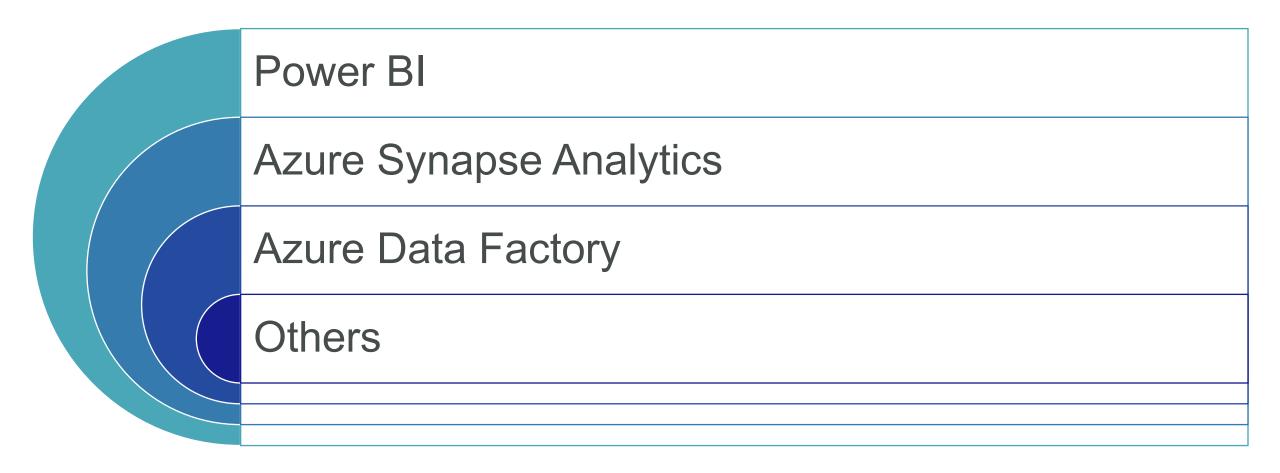

#### Power BI

#### Real-Time Intelligence

#### **Data Factory**

#### **Data Warehouse**