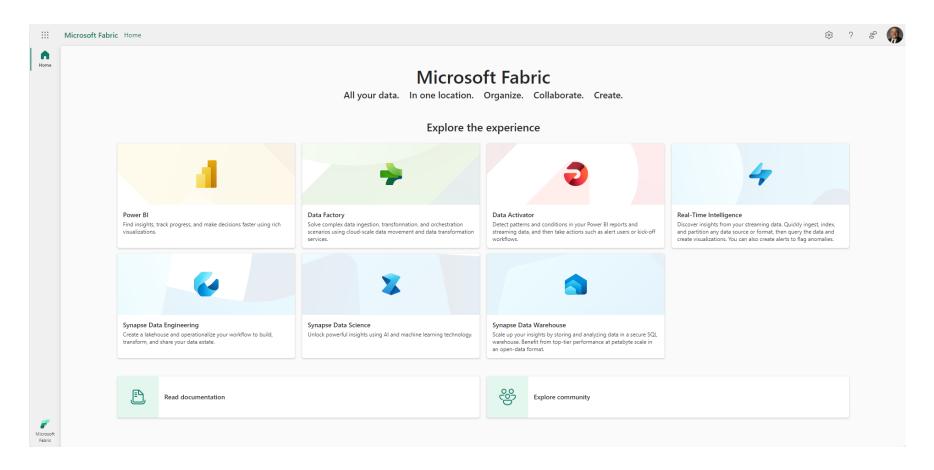

# What Is Microsoft Fabric? Landing Page

https://app.fabric.microsoft.com/home

# **02**The Fabric Experience

Using components within Fabric.

Logging in to Fabric

https://app.fabric.microsoft.com