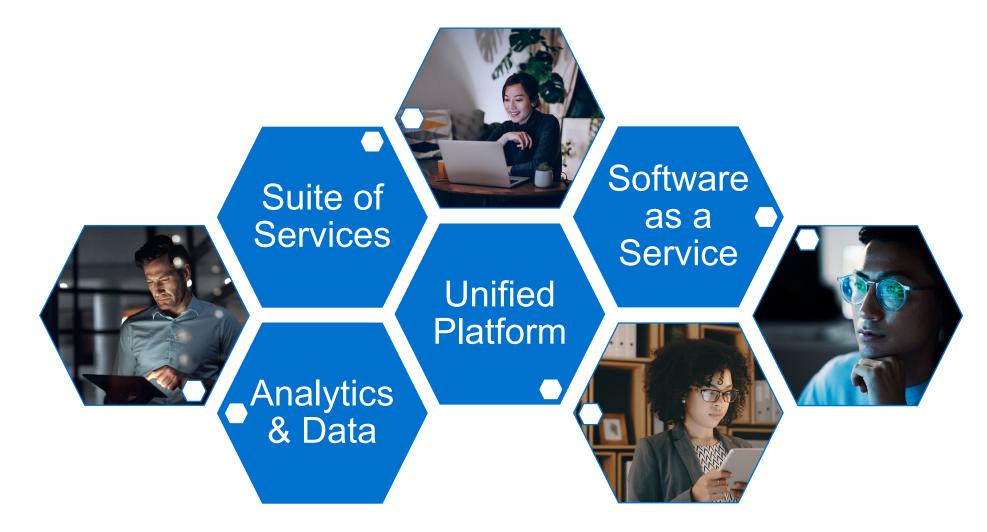

### What Is Microsoft Fabric? Suite of Services

Data Engineering **Data Factory Data Science** Real-Time Analytics Data Warehouse Databases

### What Is Microsoft Fabric? Pulling Together the Components

Unleashing the Power of Data: Unified Platform, Advanced Analytics, & Real-Time Insights