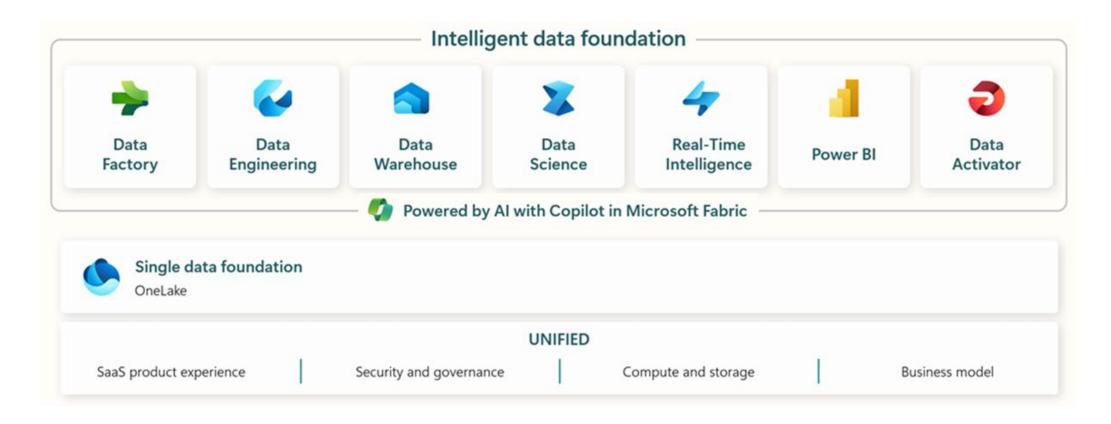

### What Is Microsoft Fabric? Suite of Services

Data Engineering **Data Factory Data Science** Real-Time Analytics Data Warehouse Databases

### What Is Microsoft Fabric? Pulling Together the Components

Unleashing the Power of Data: Unified Platform, Advanced Analytics, & Real-Time Insights

#### **Data Activator**

#### **Data Factory**

#### **Data Engineering**

#### **Data Science**

#### **Data Warehouse**

#### Power BI

#### Real-Time Intelligence